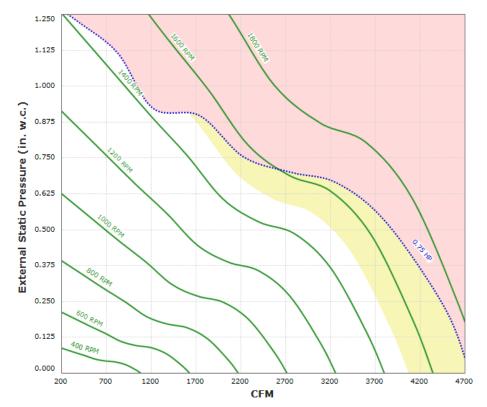

## Max Sizeable RPM = 1800 RPM. Curve shown extended beyond this point for reference only.

Motor BMN48-560I1-50-115 has an rpm range of 300 to 1800.

Motor BMN48-560I1-60-115 has an rpm range of 300 to 1800.

Motor BMN48-560I2-50-230/277 has an rpm range of 300 to 1800.

Motor BMN48-560I2-60-230/277 has an rpm range of 300 to 1800.

Motor CK48HF15FF01-50-115 has an rpm range of 1075 to 1360.

Motor CK48HF15FF01-50-230 has an rpm range of 1075 to 1400.

Motor CK48HF15FF01-60-115 has an rpm range of 1075 to 1625.

Motor CK48HF15FF01-60-230 has an rpm range of 1075 to 1625.

Motor M055PWCUL0316-ECM-50-115 has an rpm range of 300 to 1800.

 ${\bf Motor\ M055PWCUL0316\text{-}ECM\text{-}50\text{-}230\ has\ an\ rpm\ range\ of\ 300\ to\ 1800}.$ 

Motor M055PWCUL0316-ECM-60-115 has an rpm range of 300 to 1800.

Motor M055PWCUL0316-ECM-60-230 has an rpm range of 300 to 1800.